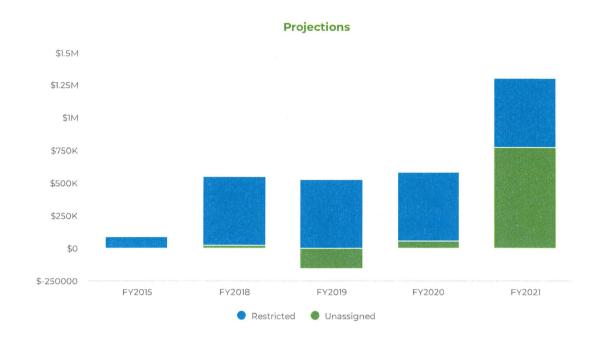

|

# **Fund Balance**



|                     | FY2018    | FY2019     | % Change |
|---------------------|-----------|------------|----------|
| Fund Balance        | AMAGAMA   |            |          |
| Unassigned          | \$24,904  | \$-156,207 | -727.2%  |
| Restricted          | \$530,286 | \$530,286  | 0%       |
| Total Fund Balance: | \$555,190 | \$374,079  | -32.6%   |



Sanitation (Trash) Fund: The Trash Fund is used to account for revenues and expenses associated with the collection and disposal of trash for In-Town residents and businesses. Charges for the service are the only revenue source for this activity.

The Enterprise Funds are used to report the same functions presented as business-type activities in the government-wide financial statements.

The Town of Paonia uses Enterprise Funds to