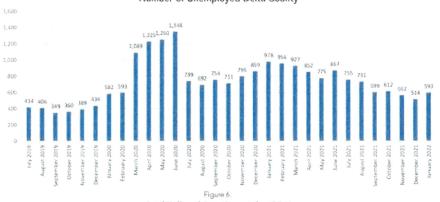

### TOWN OF PAONIA

214 GRAND AVE REGULAR TOWN BOARD MEETING AGENDA TUESDAY, DECEMBER 13, 2022 6:30 PM

HTTPS://US02WEB.ZOOM.US/J/89443673628

MEETING ID: 894 4367 3628 ONE TAP MOBILE 17193594580