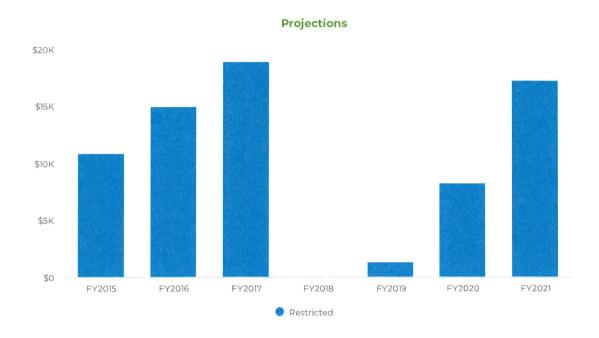

RUST EXPENSE           | 600.00   |           | 25,582.00 | 4,923.76  | 4,923.76        |                                                                                                               | 30,845.75 |           |        |                         |
| NET CHANGE                   | 6,994.46 | 9,020.66  |           | 4,348.75  | 1,872.20        |                                                                                                               |           |           |        |                         |
| CONS TRUST ENDING RESERVE    | 8,311.23 | 17,331.89 |           | 21,580.75 |                 |                                                                                                               |           |           |        |                         |



|                     | FY2019  | FY2020  | % Change |
|---------------------|---------|---------|----------|
| Fund Balance        |         |         |          |
| Restricted          | \$1,317 | \$8,311 | 531.1%   |
| Total Fund Balance: | \$1,317 | \$8,311 | 531.1%   |



The Capital Improvement fund is a specialty fund. This fund is used to record all resource inflows and outflows that are associated with the special purpose of the funds. The activities being paid for through the Capital Improvement fund are 1% of the 3% Town Sales Tax and is used to account for capital projects and purchases.

|                     | till serven være ventræte vikser | (A) 10 10 10 10 10 10 10 10 10 10 10 10 10 | IN MADE THE LAST SCHOOL SERVICE | is the analysis with the large particles and |