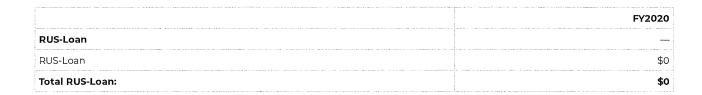

|             | Principal   | Interest    | Total       |
|-------------|-------------|-------------|-------------|
| 2020        | \$38, 290   | \$62,752    | \$101,042   |
| 2021        | \$34,065    | \$66,977    | \$101,042   |
| 2022        | \$35,586    | \$65,456    | \$101,042   |
| 2023        | \$37,174    | \$63,868    | \$101,042   |
| 2024        | \$38.833    | \$62,209    | \$101,042   |
| 2025 - 2029 | \$221,769   | \$283,441   | \$505,210   |
| 2030 - 2034 | \$275,887   | \$229,323   | \$505,210   |
| 2035 - 2039 | \$343,210   | \$162,000   | \$505,210   |
| 2040 - 2044 | \$426,962   | \$78,248    | \$505,210   |
| 2045 - 2046 | \$111,975   | \$4,208     | \$116,153   |
| Total       | \$1,563,721 | \$1,078,482 | \$2,642,203 |

This loan requires a debt service reserve.





# **Line of Credit**

The Town had a \$200,000 working-capital line of credit with an interest rate of 1.55% and a maturity date of July 2020. As of December 31, 2019, there was \$0.00 outstanding balance on the line



| The state of the s | ent and a copyright of process of the copyright and a process page program a process of the same of |