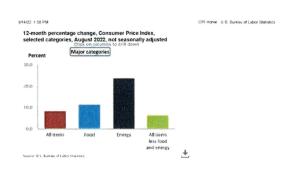

Consumer Price Index for All Urban Consumers (CPI-U) rose 0.1 percent in August on a seasonally adjusted basis after being unchanged in July, the U.S. Bureau of Labor Statistics reported today. Over the last 12 months, the all items index increased 8.3 percent before seasonal adjustment.

The all items index increased 8.3 percent for the 12 months ending August, a smaller figure than the 8.5- percent increase for the period ending July. The all items less food and energy index rose 6.3 percent over the last 12 months. The energy index increased 23.8 percent for the 12 months ending August, a smaller increase than the 32.9-percent increase for the period ending July. The food index increased 11.4 percent over the last year, the largest 12-month increase since the period ending May 1979.





## COLORADO

#### COLORADO ECONOMIC OUTLOOK

Colorado's job growth is expected to remain strong in 2022, exceeding 2021 growth. Job growth slows in the outyears, but continues to outpace the nation, as Colorado's unemployment rate is expected to settle at 3.3 percent, while the rate is projected to increase to 3.7 percent nationally by 2024. The inflation rate is expected to face additional upward pressure from shelter and service prices relative to the nation as a whole. Real retail sales growth remains positive in 2022 at a pace slightly higher than the U.S., but then similar to the country as a whole, turns negative in 2023 in the face of rising inflation.

### COLORADO OUTLOOK - SALES AND USE TAX

#### Sales Tax

Following sales tax revenue collections of \$3.4 billion and 6.9 percen