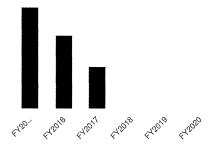

<sup>\*</sup>Transfer from Operations Account to Payroll Account then disbursed as Direct Deposit

| BANK BALANCES          |              |              |              |                               |  |  |
|------------------------|--------------|--------------|--------------|-------------------------------|--|--|
|                        | FSBC         | COLOTRUST    | TOTAL        | DESCRIPTION                   |  |  |
| 12/12/2022             |              |              |              |                               |  |  |
| GENERAL                |              | 539,744.92   |              | COMBINED FUNDS                |  |  |
| SEWER RESTRICTED       |              | 537,807.78   |              | PROPERTY SALE-RESTRICTED      |  |  |
| DEBT RESERVE           |              | 108,366.18   |              | AMKO BOND REQUIRED RESERVE    |  |  |
| BRIDGE RESERVE         |              | 596,833.76   |              | BRIDGE RESERVE                |  |  |
| CONS.TRUST             | 10,418.66    |              |              | RESTRICTED TO PARK USE ONLY   |  |  |
| <b>GRANT PASS THRU</b> | 25,025.00    |              |              | PLACE HOLDER-COMBINED FUNDS   |  |  |
| INT GRANT              | 40,912.00    |              |              | PLACE HOLDER-COMBINED FUNDS   |  |  |
| OPS                    | 223,217.60   |              |              | COMBINED FUNDS                |  |  |
| PARK CONTRIBUTIONS     | 12,750.00    |              |              | SPECIFIC PARK PROJECTS        |  |  |
| PAYROLL                | 394.40       |              |              | PLACE HOLDER-COMBINED FUNDS   |  |  |
| SPACE-TO-CREATE        | CLOSED       |              |              | SPACE TO CREATE ONLY          |  |  |
| SUMMIT                 | 2,396,670.06 |              |              | COMBINED FUNDS                |  |  |
| WWTP                   | 58,587.27    |              |              | OLD SEWER REHAB ONLY          |  |  |
| CD#2-402               | 203,950.52   |              |              | COMBINED FUNDS-LOC COLLATERAL |  |  |
| CD#3-2578              | 261,115.54   |              |              | COMBINED FUNDS                |  |  |
|                        | 3,233,041.05 | 1,782,752.64 | 5,015,793.69 |                               |  |  |

| CASH POSITION          |               |              |             |                                    |  |  |  |  |  |
|------------------------|---------------|--------------|-------------|------------------------------------|--|--|--|--|--|
|                        |               |              |             |                                    |  |  |  |  |  |
|                        | CASH POSITION |              |             |                                    |  |  |  |  |  |
|                        |               |              |             |                                    |  |  |  |  |  |
|                        | COMBINED      | RESTRICTED   | TOTAL       | DESCRIPTION                        |  |  |  |  |  |
| 12/12/2022             |               |              |             |                                    |  |  |  |  |  |
| GENERAL                | 539,744.92    |              |             |                                    |  |  |  |  |  |
| SEWER RESTRICTED       |               | 537,807.78   |             | RESTRICED TO SEWER CAPITAL PROJECT |  |  |  |  |  |
| DEBT RESERVE           |               | 108,366.18   |             | RESTRICTED LOAN REQUIRMENT         |  |  |  |  |  |
| BRIDGE RESERVE         |               | 596,833.76   |             | RESTRICTED TO BRIDGE REPAIRS       |  |  |  |  |  |
| CONS.TRUST             |               | 10,418.66    |             | RESTRICTED TO PARK CAPTIAL PROJECT |  |  |  |  |  |
| <b>GRANT PASS THRU</b> | 25,025.00     |              |             |                                    |  |  |  |  |  |
| INT GRANT              |               | 40,912.00    |             | RESTRICED LOAN REQUIREMENT         |  |  |  |  |  |
| OPS                    | 223,217.60    |              |             |                                    |  |  |  |  |  |
| PARK CONTRIBUTIONS     |               | 12,750.00    |             | SPECIFIC PARK PROJECTS AS DONATED  |  |  |  |  |  |
| PAYROLL                | 394.40        |              |             |                                    |  |  |  |  |  |
| SPACE-TO-CREATE        |               | CLOSED       |             | SPACE TO CREATE ONLY               |  |  |  |  |  |
| SUMMIT                 | 2,396,670.06  |              |             |                                    |  |  |  |  |  |
| WWTP                   | . ,           | 58,587.27    |             | OLD SEWER REHAB ONLY               |  |  |  |  |  |
| CD#2-402               | 203,950.52    |              |             |                                    |  |  |  |  |  |
| CD#3-2578              | 261,115.54    |              |             |                                    |  |  |  |  |  |
|                        | 3,650,118.04  | 1,365,675.65 | 5,015,793.6 | 9                                  |  |  |  |  |  |