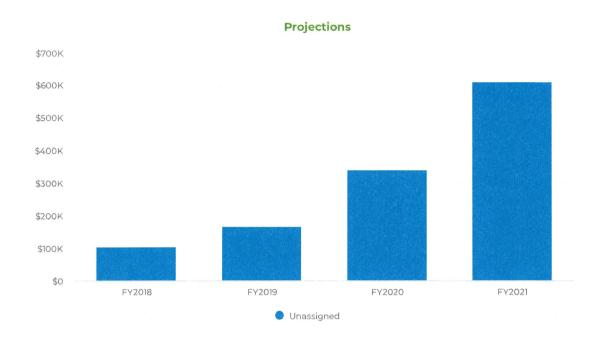

2.21    |  |
| ADJUSTMENT                   | $\frac{1}{2}$ |              |              |              |                  | -            |  |
| NET AFTER ADJ                | 640,189.48    | 737,781.01   | 235,683.00   | 384,556.43   |                  | 238,000.00   |  |
|                              |               |              |              |              |                  |              |  |
| DEBT SERVICE                 | 194,438.93    | 197,181.31   | 214,569.00   | 197,657.61   |                  | 216,340.00   |  |
| CALCULATED COVERAGE RATIO    | 329.25%       | 374.16%      | 109.84%      | 194.56%      |                  | 110.01%      |  |
| REQUIRED RATIO               | 110%          | 110%         | 110%         | 110%         |                  | 110%         |  |



|                     | FY2021    |
|---------------------|-----------|
| Fund Balance        | 3 -       |
| Unassigned          | \$610,788 |
| Total Fund Balance: | \$610,788 |



Sewer Fund: The Town operates a Wastewater Treatment Plant (WWTP) and a sanitary sewer collection system. The primary sources of revenue are charges for service. This fund is used to account for the revenues and expenses associated with the operations and maintenance of the wastewater treatment plant and collections system. Also, to be included in the charges for services or any rate consideration for this fund are the repayment of loans for the wastewater treatment plant facility and monies for capital reinvestment in this system.

The Enterprise Funds are used to report the same functions presented as busi