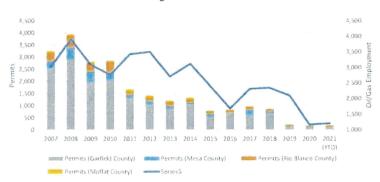

### TOWN OF PAONIA

214 GRAND AVE REGULAR TOWN BOARD MEETING AGENDA TUESDAY, DECEMBER 13, 2022 6:30 PM

HTTPS://US02WEB.ZOOM.US/J/89443673628

MEETING ID: 894 4367 3628 ONE TAP MOBILE 17193594580