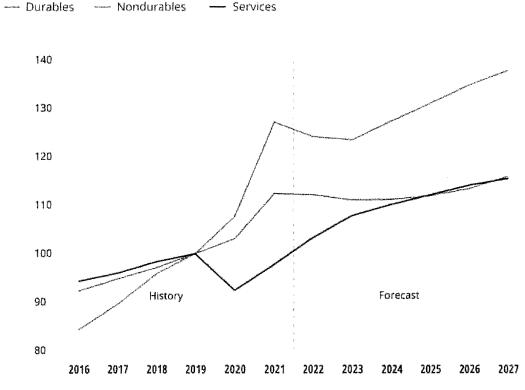

e many do not believe the US economy is currently in recession - due to strength in a number of sectors and the extremely tight labor market - we expect that a broad downturn in the economy is on its way. Given the greater-thanexpected weakness seen in Q2 2022 GDP data, we are downgrading our Q3 2022 forecast from 0.5 percent (QoQ, SAAR) to zero percent. This downgrade is associated with our expectation that consumption will continue to soften in the third quarter due to rapidly rising interest rates and elevated inflation. Furthermore, we expect both residential and nonresidential investment to contract, and private inventory expansion to continue to slow.

## **UNITED STATE ECONOMIC FORECAST Q2 2022**

CONSUMER SPENDING INDEX 2019 = 100

FIGURE 2

# Consumer spending, index, 2019 = 100



Source: Deloitte analysis.

Deloitte Insights | deloitte.com/insights

## **CONSUMER SPENDING GROWTH**

FIGURE 3

## Consumer spending growth

| •                                                 | History |      |      |      | Forecast |      |      |      |      |      |      |      |
|---------------------------------------------------|---------|------|------|------|----------|------|------|------|------|------|------|------|
|                                                   | 2016    | 2017 | 2018 | 2019 | 2020     | 2021 | 2022 | 2023 | 2024 | 2025 | 2026 | 2027 |
| Real consumer<br>spending                         | 2.5     | 2.4  | 2.9  | 2.2  | -3.8     | 7.9  | 2.9  | 1.7  | 1.5  | 1.5  | 1.6  | 1.7  |
| Real consumer<br>spending,<br>durable goods       | 5.4     | 6.3  | 7.0