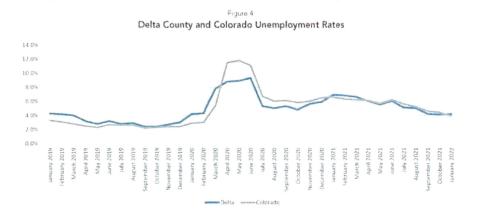

tant because median household income for the United States fell from \$69,560 to \$67,521, which means Delta County did better than the nation.
- · Poverty estimates were also released, showing that poverty numbers inched lower. The poverty estimate was 14.6% in 2018, down from 15.1% in 2019, and dropping to 12.1% in 2020.
- · The U.S. inflation rate in February hit 7.9%. This is the highest inflation rate since 1982, Before Russia's invasion of Ukraine, a 3.5-4% inflation forecast by year end was a reasonable way to view inflation dynamics for the coming year. However, the RussiaUkraine crisis has changed the inflation forecast and has much larger implications for the world and U.S. economy, bringing with it significant macroeconomic and financial risks

## **DELTA COUNTY - EMPLOYMENT**



Figure 5: Number of Unemployed Delta County



Total Full and Part Time Jobs (BEA)



DELTA COUNTY ECONOMIC UPDATE, FIRST QUARTER 2022

## **DELTA COUNTY - LOCAL REAL ESTATE**

### LOCAL REAL ESTATE

|                                           | Q4 2021