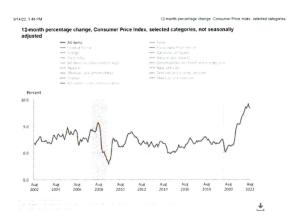

e Consumer Price Index for All Urban Consumers (CPI-U) rose 0.1 percent in August on a seasonally adjusted basis after being unchanged in July, the U.S. Bureau of Labor Statistics reported today. Over the last 12 months, the all items index increased 8.3 percent before seasonal adjustment.

The all items index increased 8.3 percent for the 12 months ending August, a smaller figure than the 8.5- percent increase for the period ending July. The all items less food and energy index rose 6.3 percent over the last 12 months. The energy index increased 23.8 percent for the 12 months ending August, a smaller increase than the 32.9-percent increase for the period ending July. The food index increased 11.4 percent over the last year, the largest 12-month increase since the period ending May 1979.





## COLORADO

#### COLORADO ECONOMIC OUTLOOK

Colorado's job growth is expected to remain strong in 2022, exceeding 2021 growth. Job growth slows in the outyears, but continues to outpace the nation, as Colorado's unemployment rate is expected to settle at 3.3 percent, while the rate is projected to increase to 3.7 percent nationally by 2024. The inflation rate is expected to face additional upward pressure from shelter and service prices relative to the nation as a whole. Real retail sales growth remains positive in 2022 at a pace slightly higher than the U.S., but then similar to the country as a whole, turns negative in 2023 in the face of rising inflation.

### COLORADO OUTLOOK - SALES AND USE TAX

#### Sales Tax

Following sales tax revenue collections of \$3.4 billion and 6.9 perc