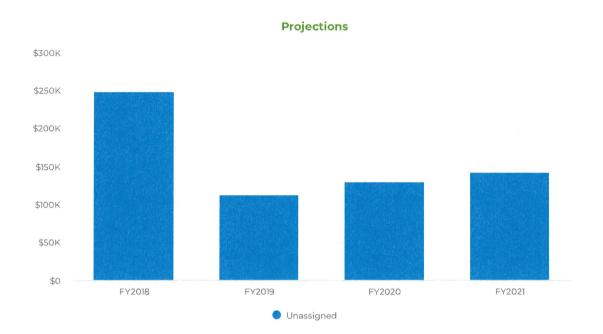

# FOR: 12/13/2022

| UBB OPS DISBURSEMENT SUMMARY |                       |               |  |  |  |  |
|------------------------------|-----------------------|---------------|--|--|--|--|
| DESCRIPTION                  | DATES                 | AMOUNT        |  |  |  |  |
| CURRENT FSBC OPS BALANCE     |                       | 347,488.64    |  |  |  |  |
| ACCOUNTS PAYABLE             | 11/19/2022-12/12/2022 | (98,328.01)   |  |  |  |  |
| LOAN PAYMENT                 |                       |               |  |  |  |  |
| BOND PAYMENT                 |                       |               |  |  |  |  |
| NORRIS RETIREMENT PAYMENT    | 12/25/2022            | (1,120.00)    |  |  |  |  |
| CHASE CREDIT CARD            | 10/24/22 - 11/23/22   | (2,985.33)    |  |  |  |  |
| PHILLIPS 66                  | 10/24/22 - 11/23/22   | (955.70)      |  |  |  |  |
| TRANSFER TO SUMMIT           |                       | *             |  |  |  |  |
|                              |                       |               |  |  |  |  |
| TRANSFER TO PAYROLL          | 12/2/2022             | (22,981.05) * |  |  |  |  |
|                              |                       |               |  |  |  |  |
| PAYROLL TAXES                | 12/2/2022             | (10,088.11)   |  |  |  |  |
| BALANCE AFTER PAYMENT        |                       | 211,030.44    |  |  |  |  |

| UBB SUMMIT,                  | PAYROLL DISBURSEMENT SUMMARY |              |
|------------------------------|------------------------------|--------------|
| DESCRIPTION                  | DATES                        | AMOUNT       |
| CURRENT FSBC SUMMIT BALANCE  |                              | 2,396,670.06 |
| TRANSFER FROM OPS            |                              | -            |
| TRANSFER FROM INT. GRANTS    |                              | -            |
| TRANSFER TO OPS              |                              |              |
| CURRENT FSBC PAYROLL BALANCE |                              | 394.40       |
| TRANSFER FROM OPS            | 12/2/2022                    | 22,981.05    |
| PAYROLL (DIRECT DEPOSIT)     | 12/2/2022                    | (22,981.05)  |
| BALANCE AFTER PAYMENT        |                              | 2,397,064.46 |

| UBB INTERNAL GRANT DISBURSEMENT SUMMARY |                        |           |  |  |  |  |
|-----------------------------------------|------------------------|-----------|--|--|--|--|
| DESCRIPTION                             | DATES                  | AMOUNT    |  |  |  |  |
| CURRENT INTERNAL GRANT BALANCE          | SALE OF ASSETS-AUCTION | 40,912.00 |  |  |  |  |
| BALANCE AFTER PAYMENT                   |                        | 40,912.00 |  |  |  |  |

<sup>\*</sup>Transfer from Operations Account to Payroll Account then disbursed as Direct Deposit

| BANK BALANCES          |              |              |              |                               |  |  |
|------------------------|--------------|--------------|--------------|-------------------------------|--|--|
|                        | FSBC         | COLOTRUST    | TOTAL        | DESCRIPTION                   |  |  |
| 12/12/2022             |              |              |              |                               |  |  |
| GENERAL                |              | 539,744.92   |              | COMBINED FUNDS                |  |  |
| SEWER RESTRICTED       |              | 537,807.78   |              | PROPERTY SALE-RESTRICTED      |  |  |
| DEBT RESERVE           |              | 108,366.18   |              | AMKO BOND REQUIRED RESERVE    |  |  |
| BRIDGE RESERVE         |              | 596,833.76   |              | BRIDGE RESERVE                |  |  |
| CONS.TRUST             | 10,418.66    |              |              | RESTRICTED TO PARK USE ONLY   |  |  |
| <b>GRANT PASS THRU</b> | 25,025.00    |              |              | PLACE HOLDER-COMBINED FUNDS   |  |  |
| INT GRANT              | 40,912.00    |              |              | PLACE HOLDER-COMBINED FUNDS   |  |  |
| OPS                    | 223,217.60   |              |              | COMBINED FUNDS                |  |  |
| PARK CONTRIBUTIONS     | 12,750.00    |              |              | SPECIFIC PARK PROJECTS        |  |  |
| PAYROLL                | 394.40       |              |              | PLACE HOLDER-COMBINED FUNDS   |  |  |
| SPACE-TO-CREATE        | CLOSED       |              |              | SPACE TO CREATE ONLY          |  |  |
| SUMMIT                 | 2,396,670.06 |              |              | COMBINED FUNDS                |  |  |
| WWTP                   | 58,587.27    |              |              | OLD SEWER REHAB ONLY          |  |  |
| CD#2-402               | 203,950.52   |              |              | COMBINED FUNDS-LOC COLLATERAL |  |  |
| CD#3-2578              | 261,115.54   |              |              | COMBINED FUNDS                |  |  |
|                        | 3,233,041.05 | 1,782,752.64 | 5,015,793.69 |                               |  |  |

| CASH POSITION          |               |              |             |                                    |  |  |  |  |  |
|------------------------|---------------|--------------|-------------|------------------------------------|--|--|--|--|--|
|                        |               |              |             |                                    |  |  |  |  |  |
|                        | CASH POSITION |              |             |                                    |  |  |  |  |  |
|                        |               |              |             |                                    |  |  |  |  |  |
|                        | COMBINED      | RESTRICTED   | TOTAL       | DESCRIPTION                        |  |  |  |  |  |
| 12/12/2022             |               |              |             |                                    |  |  |  |  |  |
| GENERAL                | 539,744.92    |              |             |                                    |  |  |  |  |  |
| SEWER RESTRICTED       |               | 537,807.78   |             | RESTRICED TO SEWER CAPITAL PROJECT |  |  |  |  |  |
| DEBT RESERVE           |               | 108,366.18   |             | RESTRICTED LOAN REQUIRMENT         |  |  |  |  |  |
| BRIDGE RESERVE         |               | 596,833.76   |             | RESTRICTED TO BRIDGE REPAIRS       |  |  |  |  |  |
| CONS.TRUST             |               | 10,418.66    |             | RESTRICTED TO PARK CAPTIAL PROJECT |  |  |  |  |  |
| <b>GRANT PASS THRU</b> | 25,025.00     |              |             |                                    |  |  |  |  |  |
| INT GRANT              |               | 40,912.00    |             | RESTRICED LOAN REQUIREMENT         |  |  |  |  |  |
| OPS                    | 223,217.60    |              |             |                                    |  |  |  |  |  |
| PARK CONTRIBUTIONS     |               | 12,750.00    |             | SPECIFIC PARK PROJECTS AS DONATED  |  |  |  |  |  |
| PAYROLL                | 394.40        |              |             |                                    |  |  |  |  |  |
| SPACE-TO-CREATE        |               | CLOSED       |             | SPACE TO CREATE ONLY               |  |  |  |  |  |
| SUMMIT                 | 2,396,670.06  |              |             |                                    |  |  |  |  |  |
| WWTP                   | . ,           | 58,587.27    |             | OLD SEWER REHAB ONLY               |  |  |  |  |  |
| CD#2-402               | 203,950.52    |              |             |                                    |  |  |  |  |  |
| CD#3-2578              | 261,115.54    |              |             |                                    |  |  |  |  |  |
|                        | 3,650,118.04  | 1,365,675.65 | 5,015,793.6 | 9                                  |  |  |  |  |  |