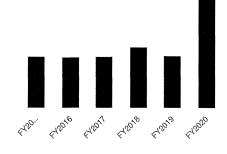

<sup>\*</sup>Transfer from Operations Account to Payroll Account then disbursed as Direct Deposit

| BANK BALANCES          |              |              |              |                               |  |  |
|------------------------|--------------|--------------|--------------|-------------------------------|--|--|
|                        | FSBC         | COLOTRUST    | TOTAL        | DESCRIPTION                   |  |  |
| 12/12/2022             |              |              |              |                               |  |  |
| GENERAL                |              | 539,744.92   |              | COMBINED FUNDS                |  |  |
| SEWER RESTRICTED       |              | 537,807.78   |              | PROPERTY SALE-RESTRICTED      |  |  |
| DEBT RESERVE           |              | 108,366.18   |              | AMKO BOND REQUIRED RESERVE    |  |  |
| BRIDGE RESERVE         |              | 596,833.76   |              | BRIDGE RESERVE                |  |  |
| CONS.TRUST             | 10,418.66    |              |              | RESTRICTED TO PARK USE ONLY   |  |  |
| <b>GRANT PASS THRU</b> | 25,025.00    |              |              | PLACE HOLDER-COMBINED FUNDS   |  |  |
| INT GRANT              | 40,912.00    |              |              | PLACE HOLDER-COMBINED FUNDS   |  |  |
| OPS                    | 223,217.60   |              |              | COMBINED FUNDS                |  |  |
| PARK CONTRIBUTIONS     | 12,750.00    |              |              | SPECIFIC PARK PROJECTS        |  |  |
| PAYROLL                | 394.40       |              |              | PLACE HOLDER-COMBINED FUNDS   |  |  |
| SPACE-TO-CREATE        | CLOSED       |              |              | SPACE TO CREATE ONLY          |  |  |
| SUMMIT                 | 2,396,670.06 |              |              | COMBINED FUNDS                |  |  |
| WWTP                   | 58,587.27    |              |              | OLD SEWER REHAB ONLY          |  |  |
| CD#2-402               | 203,950.52   |              |              | COMBINED FUNDS-LOC COLLATERAL |  |  |
| CD#3-2578              | 261,115.54   |              |              | COMBINED FUNDS                |  |  |
|                        | 3,233,041.05 | 1,782,752.64 | 5,015,793.69 |                               |  |  |

| CASH POSITION          |               |              |             |                                    |  |  |  |  |  |
|------------------------|---------------|--------------|-------------|------------------------------------|--|--|--|--|--|
|                        |               |              |             |                                    |  |  |  |  |  |
|                        | CASH POSITION |              |             |                                    |  |  |  |  |  |
|                        |               |              |             |                                    |  |  |  |  |  |
|                        | COMBINED      | RESTRICTED   | TOTAL       | DESCRIPTION                        |  |  |  |  |  |
| 12/12/2022             |               |              |             |                                    |  |  |  |  |  |
| GENERAL                | 539,744.92    |              |             |                                    |  |  |  |  |  |
| SEWER RESTRICTED       |               | 537,807.78   |             | RESTRICED TO SEWER CAPITAL PROJECT |  |  |  |  |  |
| DEBT RESERVE           |               | 108,366.18   |             | RESTRICTED LOAN REQUIRMENT         |  |  |  |  |  |
| BRIDGE RESERVE         |               | 596,833.76   |             | RESTRICTED TO BRIDGE REPAIRS       |  |  |  |  |  |
| CONS.TRUST             |               | 10,418.66    |             | RESTRICTED TO PARK CAPTIAL PROJECT |  |  |  |  |  |
| <b>GRANT PASS THRU</b> | 25,025.00     |              |             |                                    |  |  |  |  |  |
| INT GRANT              |               | 40,912.00    |             | RESTRICED LOAN REQUIREMENT         |  |  |  |  |  |
| OPS                    | 223,217.60    |              |             |                                    |  |  |  |  |  |
| PARK CONTRIBUTIONS     |               | 12,750.00    |             | SPECIFIC PARK PROJECTS AS DONATED  |  |  |  |  |  |
| PAYROLL                | 394.40        |              |             |                                    |  |  |  |  |  |
| SPACE-TO-CREATE        |               | CLOSED       |             | SPACE TO CREATE ONLY               |  |  |  |  |  |
| SUMMIT                 | 2,396,670.06  |              |             |                                    |  |  |  |  |  |
| WWTP                   | . ,           | 58,587.27    |             | OLD SEWER REHAB ONLY               |  |  |  |  |  |
| CD#2-402               | 203,950.52    |              |             |                                    |  |  |  |  |  |
| CD#3-2578              | 261,115.54    |              |             |                                    |  |  |  |  |  |
|                        | 3,650,118.04  | 1,365,675.65 | 5,015,793.6 | 9                                  |  |  |  |  |  |