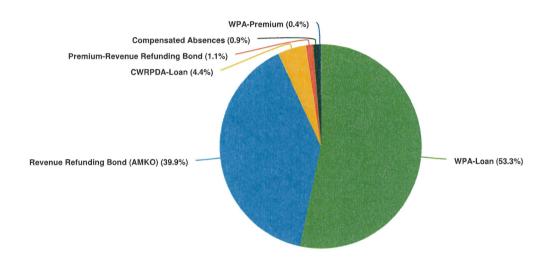

<sup>\*</sup>Transfer from Operations Account to Payroll Account then disbursed as Direct Deposit

| BANK BALANCES          |              |              |              |                               |  |  |
|------------------------|--------------|--------------|--------------|-------------------------------|--|--|
|                        | FSBC         | COLOTRUST    | TOTAL        | DESCRIPTION                   |  |  |
| 12/12/2022             |              |              |              |                               |  |  |
| GENERAL                |              | 539,744.92   |              | COMBINED FUNDS                |  |  |
| SEWER RESTRICTED       |              | 537,807.78   |              | PROPERTY SALE-RESTRICTED      |  |  |
| DEBT RESERVE           |              | 108,366.18   |              | AMKO BOND REQUIRED RESERVE    |  |  |
| BRIDGE RESERVE         |              | 596,833.76   |              | BRIDGE RESERVE                |  |  |
| CONS.TRUST             | 10,418.66    |              |              | RESTRICTED TO PARK USE ONLY   |  |  |
| <b>GRANT PASS THRU</b> | 25,025.00    |              |              | PLACE HOLDER-COMBINED FUNDS   |  |  |
| INT GRANT              | 40,912.00    |              |              | PLACE HOLDER-COMBINED FUNDS   |  |  |
| OPS                    | 223,217.60   |              |              | COMBINED FUNDS                |  |  |
| PARK CONTRIBUTIONS     | 12,750.00    |              |              | SPECIFIC PARK PROJECTS        |  |  |
| PAYROLL                | 394.40       |              |              | PLACE HOLDER-COMBINED FUNDS   |  |  |
| SPACE-TO-CREATE        | CLOSED       |              |              | SPACE TO CREATE ONLY          |  |  |
| SUMMIT                 | 2,396,670.06 |              |              | COMBINED FUNDS                |  |  |
| WWTP                   | 58,587.27    |              |              | OLD SEWER REHAB ONLY          |  |  |
| CD#2-402               | 203,950.52   |              |              | COMBINED FUNDS-LOC COLLATERAL |  |  |
| CD#3-2578              | 261,115.54   |              |              | COMBINED FUNDS                |  |  |
|                        | 3,233,041.05 | 1,782,752.64 | 5,015,793.69 |                               |  |  |

| CASH POSITION          |               |              |             |                                    |  |  |  |  |  |
|------------------------|---------------|--------------|-------------|------------------------------------|--|--|--|--|--|
|                        |               |              |             |                                    |  |  |  |  |  |
|                        | CASH POSITION |              |             |                                    |  |  |  |  |  |
|                        |               |              |             |                                    |  |  |  |  |  |
|                        | COMBINED      | RESTRICTED   | TOTAL       | DESCRIPTION                        |  |  |  |  |  |
| 12/12/2022             |               |              |             |                                    |  |  |  |  |  |
| GENERAL                | 539,744.92    |              |             |                                    |  |  |  |  |  |
| SEWER RESTRICTED       |               | 537,807.78   |             | RESTRICED TO SEWER CAPITAL PROJECT |  |  |  |  |  |
| DEBT RESERVE           |               | 108,366.18   |             | RESTRICTED LOAN REQUIRMENT         |  |  |  |  |  |
| BRIDGE RESERVE         |               | 596,833.76   |             | RESTRICTED TO BRIDGE REPAIRS       |  |  |  |  |  |
| CONS.TRUST             |               | 10,418.66    |             | RESTRICTED TO PARK CAPTIAL PROJECT |  |  |  |  |  |
| <b>GRANT PASS THRU</b> | 25,025.00     |              |             |                                    |  |  |  |  |  |
| INT GRANT              |               | 40,912.00    |             | RESTRICED LOAN REQUIREMENT         |  |  |  |  |  |
| OPS                    | 223,217.60    |              |             |                                    |  |  |  |  |  |
| PARK CONTRIBUTIONS     |               | 12,750.00    |             | SPECIFIC PARK PROJECTS AS DONATED  |  |  |  |  |  |
| PAYROLL                | 394.40        |              |             |                                    |  |  |  |  |  |
| SPACE-TO-CREATE        |               | CLOSED       |             | SPACE TO CREATE ONLY               |  |  |  |  |  |
| SUMMIT                 | 2,396,670.06  |              |             |                                    |  |  |  |  |  |
| WWTP                   | . ,           | 58,587.27    |             | OLD SEWER REHAB ONLY               |  |  |  |  |  |
| CD#2-402               | 203,950.52    |              |             |                                    |  |  |  |  |  |
| CD#3-2578              | 261,115.54    |              |             |                                    |  |  |  |  |  |
|                        | 3,650,118.04  | 1,365,675.65 | 5,015,793.6 | 9                                  |  |  |  |  |  |