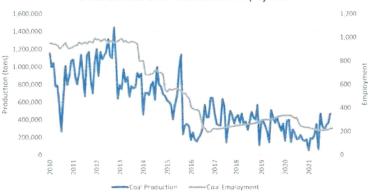

Local Real Estate Indicators

The Delta County real estate market continues to be tight, with inventory falling by 5% from last year, and median prices rising by 11.15%. Days on market have fallen by 20.67%, and months supply of inventory by 25.61%. All data points show a very tight housing market with limited inventory. The Federal Reserve is raising the Federal Funds rate and reducing their purchases of 10 year treasury bonds, with the goal of raising interest rates. The hope is to slow what has become one of the strongest housing markets in recent history.

Figure 12: Median and Average Home Values



DELIA COUNTY ECONOMIC UPDATE. FIRST QUARTER 2022

## OIL \* GAS \* COAL

Figure 17: Oil/Gas Drilling Permits and Oil/Gas Jobs



Figure 18. Delta/Gunnison Coal Production and Employment



#### Western Slope Oil, Gas, and Coal

The Energy Information Agency (EIA) reports that in February, the natural gas spot price at Henry Hub averaged \$4.69/MMBtu, while Brend crude oil averaged \$97 per barrel. There is much uncertainty in energy markets currently due to Russia's invasion of Ukraine. EIA forecasts Brent crude oil to average \$117 per barrel in March, and \$102 per barrel for the second half of 2022. U.S. retail gasoline prices averaged \$3.52 in February, while Gasbuddy.com shows that the average gas price as of March 14th in Mesa County ranged between \$3,83 and \$4,05.

How rising oil and gas prices affects the Piceance Basin remains to be seen. In the past when oil, and specifically natural gas prices rise the region would see rig activity pick up, but there are stil