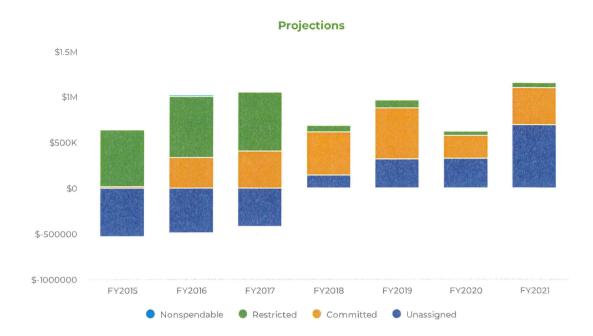

<sup>\*</sup>Transfer from Operations Account to Payroll Account then disbursed as Direct Deposit

| BANK BALANCES          |              |              |              |                               |  |  |
|------------------------|--------------|--------------|--------------|-------------------------------|--|--|
|                        | FSBC         | COLOTRUST    | TOTAL        | DESCRIPTION                   |  |  |
| 12/12/2022             |              |              |              |                               |  |  |
| GENERAL                |              | 539,744.92   |              | COMBINED FUNDS                |  |  |
| SEWER RESTRICTED       |              | 537,807.78   |              | PROPERTY SALE-RESTRICTED      |  |  |
| DEBT RESERVE           |              | 108,366.18   |              | AMKO BOND REQUIRED RESERVE    |  |  |
| BRIDGE RESERVE         |              | 596,833.76   |              | BRIDGE RESERVE                |  |  |
| CONS.TRUST             | 10,418.66    |              |              | RESTRICTED TO PARK USE ONLY   |  |  |
| <b>GRANT PASS THRU</b> | 25,025.00    |              |              | PLACE HOLDER-COMBINED FUNDS   |  |  |
| INT GRANT              | 40,912.00    |              |              | PLACE HOLDER-COMBINED FUNDS   |  |  |
| OPS                    | 223,217.60   |              |              | COMBINED FUNDS                |  |  |
| PARK CONTRIBUTIONS     | 12,750.00    |              |              | SPECIFIC PARK PROJECTS        |  |  |
| PAYROLL                | 394.40       |              |              | PLACE HOLDER-COMBINED FUNDS   |  |  |
| SPACE-TO-CREATE        | CLOSED       |              |              | SPACE TO CREATE ONLY          |  |  |
| SUMMIT                 | 2,396,670.06 |              |              | COMBINED FUNDS                |  |  |
| WWTP                   | 58,587.27    |              |              | OLD SEWER REHAB ONLY          |  |  |
| CD#2-402               | 203,950.52   |              |              | COMBINED FUNDS-LOC COLLATERAL |  |  |
| CD#3-2578              | 261,115.54   |              |              | COMBINED FUNDS                |  |  |
|                        | 3,233,041.05 | 1,782,752.64 | 5,015,793.69 |                               |  |  |

| CASH POSITION          |               |              |             |                                    |  |  |  |  |  |
|------------------------|---------------|--------------|-------------|------------------------------------|--|--|--|--|--|
|                        |               |              |             |                                    |  |  |  |  |  |
|                        | CASH POSITION |              |             |                                    |  |  |  |  |  |
|                        |               |              |             |                                    |  |  |  |  |  |
|                        | COMBINED      | RESTRICTED   | TOTAL       | DESCRIPTION                        |  |  |  |  |  |
| 12/12/2022             |               |              |             |                                    |  |  |  |  |  |
| GENERAL                | 539,744.92    |              |             |                                    |  |  |  |  |  |
| SEWER RESTRICTED       |               | 537,807.78   |             | RESTRICED TO SEWER CAPITAL PROJECT |  |  |  |  |  |
| DEBT RESERVE           |               | 108,366.18   |             | RESTRICTED LOAN REQUIRMENT         |  |  |  |  |  |
| BRIDGE RESERVE         |               | 596,833.76   |             | RESTRICTED TO BRIDGE REPAIRS       |  |  |  |  |  |
| CONS.TRUST             |               | 10,418.66    |             | RESTRICTED TO PARK CAPTIAL PROJECT |  |  |  |  |  |
| <b>GRANT PASS THRU</b> | 25,025.00     |              |             |                                    |  |  |  |  |  |
| INT GRANT              |               | 40,912.00    |             | RESTRICED LOAN REQUIREMENT         |  |  |  |  |  |
| OPS                    | 223,217.60    |              |             |                                    |  |  |  |  |  |
| PARK CONTRIBUTIONS     |               | 12,750.00    |             | SPECIFIC PARK PROJECTS AS DONATED  |  |  |  |  |  |
| PAYROLL                | 394.40        |              |             |                                    |  |  |  |  |  |
| SPACE-TO-CREATE        |               | CLOSED       |             | SPACE TO CREATE ONLY               |  |  |  |  |  |
| SUMMIT                 | 2,396,670.06  |              |             |                                    |  |  |  |  |  |
| WWTP                   | . ,           | 58,587.27    |             | OLD SEWER REHAB ONLY               |  |  |  |  |  |
| CD#2-402               | 203,950.52    |              |             |                                    |  |  |  |  |  |
| CD#3-2578              | 261,115.54    |              |             |                                    |  |  |  |  |  |
|                        | 3,650,118.04  | 1,365,675.65 | 5,015,793.6 | 9                                  |  |  |  |  |  |