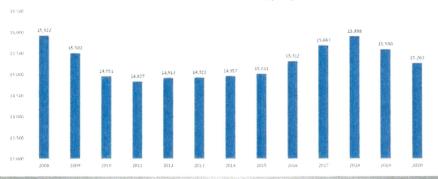

### TOWN OF PAONIA

214 GRAND AVE REGULAR TOWN BOARD MEETING AGENDA TUESDAY, DECEMBER 13, 2022 6:30 PM

HTTPS://US02WEB.ZOOM.US/J/89443673628

MEETING ID: 894 4367 3628 ONE TAP MOBILE 17193594580