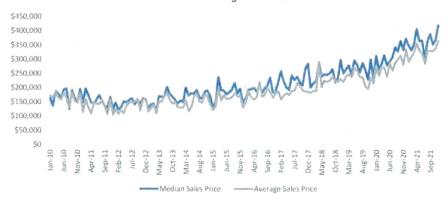

### TOWN OF PAONIA

214 GRAND AVE REGULAR TOWN BOARD MEETING AGENDA TUESDAY, DECEMBER 13, 2022 6:30 PM

HTTPS://US02WEB.ZOOM.US/J/89443673628

MEETING ID: 894 4367 3628 ONE TAP MOBILE 17193594580