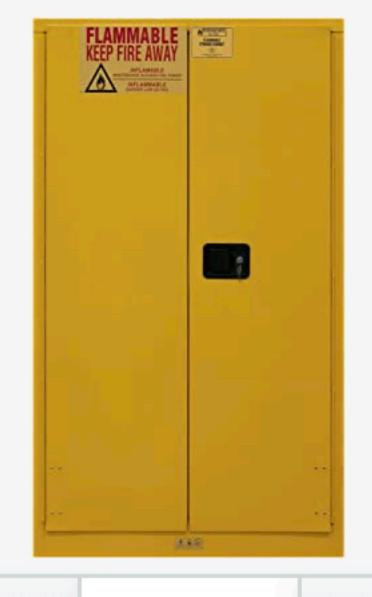

**Business Price** 

In Stock

Shipped from: CPO Outlets

Style: Hammer Drill Only



1

+

Delete

Save for later

Compare with similar items



DEWALT 20V MAX XR Impact Wrench Combo Kit, 1/2-Inch & 3/...

\$**529**00

Business Price \*

Eligible for FREE Shipping & FREE Returns

Only 2 left. Order now.

\_

2

+

Delete

Save for later

Compare with similar items

# Returns are easy

Returns until January 31 on millions of eligible items





Don't forget to checkout with Pay by Invoice - with no interest or fees.











Q Search Amazon Business







Deliver to City - Paonia 81428

# Subtotal \$3,383<sup>57</sup>

Part of your order qualifies for FREE Shipping. Choose this option at checkout. See details

# Proceed to checkout (7 items)

Send as a gift. Include custom message



Durham 1060M-50 Flammable Storage, 60 Gallon, Manual, Yellow

\$1,234<sup>55</sup>

Business Price \*

Eligible for FREE Shipping

Usually ships within 1 to 2 weeks.



\_

Delete

Save for later

Compare with similar items



DEWALT 20V MAX Battery Starter Kit with 2 Batteries, 5.0Ah (DCB20...

\$138<sup>00</sup>

Only 18 left. Order now.

Shipped from: S\$J Solutions

Style: Starter kit w/ 2 batteries

Ū

1 -

Delete

Save for later

Campara with cimilar itams









#### CC3538JK Electronic Fuel Injected Saw

Part# 5801168

Features & Benefits:

Price: \$19,120

- Kohler gasoline 38HP fuel-injected engine
- Great mid-size saw for service, utility work, and rental
- · Jackshaft allows full engine power
- · Easy to maneuver self-propelled drive
- Engine adjustment mechanism for belt t