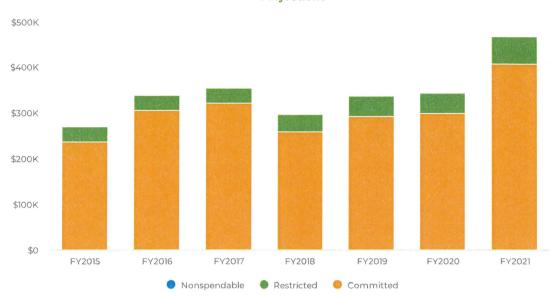

|

#### **Projections**



|                     | FY2019    | FY2020    | % Change |
|---------------------|-----------|-----------|----------|
| Fund Balance        |           | _         |          |
| Committed           | \$293,258 | \$299,015 | 2%       |
| Restricted          | \$44,892  | \$44,892  | 0%       |
| Nonspendable        | \$0       | \$0       | 0%       |
| Total Fund Balance: | \$338,150 | \$343,907 | 1.7%     |

Water Fund: The Town operates two water treatment facilities. The upper system, also known as the 2.0 Million Gallon (2MG) Water Treatment Plant (WTP) services primarily the out-of-town customers, water companies and the northeast end of Town. The lower system, also known as the 1.0 Million Gallon (1MG) Water Treatment Plant or commonly referred to as the "Clock Plant" services mos