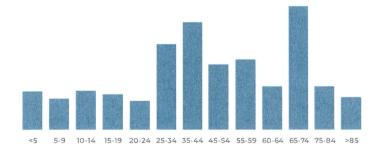

|                                                         | 29,005,181.10 |                    | 45,000.00 | 5,678,490.83 | 254,691.27 | 131,342.00 | 22,468,250.00                           |

# **Population Overview**



**2.4**% vs. 2019

GROWTH RANK 184 out of 360 Municipalities in Colorado



\* Data Source: U.S. Census Bureau American Community Survey 5-year Data and the 2020, 2010, 2000, and 1990 Decennial Censuses



Daytime population represents the effect of persons coming into or leaving a community for work, entertainment, shopping, etc. during the typical workday. An increased daytime population puts greater demand on host community services which directly impacts operational costs.

\*Data Source: American Community Survey 5-year estimates

## POPULATION BY AGE GROUP







Aging affects the needs and lifestyle choices of residents, Municipalities must adjust and plan services accordingly,

\* Data Source: American Community Survey 5-year estimates

# **Household Analysis**

TOTAL HOUSEHOLDS

746

Municipalities must consider the dynamics of household types to plan for and provide services effectively. Household type also has a general correlation to income levels which affect the municipal tax base.





**▼ 27**%

lower than state average

**24**%

lower than state average





▲ 50%

higher than state average

**▲ 143%** 

higher than state average

\* Data Source: American Community Survey 5-year estimates

# **Economic Analysis**

Household income is a key data point in evaluating a community's wealth and spending power. Pay levels and earnings typic