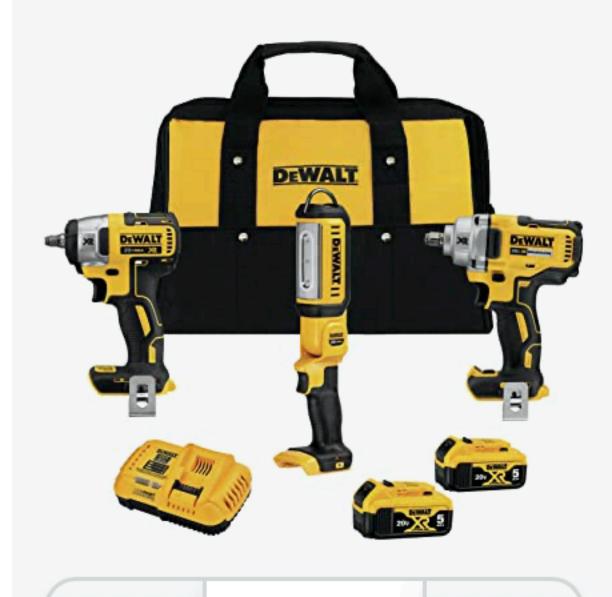

ium Ion, 4-Ah & 2-Ah, 4-Pack (DCB3244)

\$159<sup>00</sup>

Eligible for FREE Shipping & FREE Returns
In Stock



1



Delete

Save for later

Compare with similar items



DEWALT 20V MAX Power Tool Combo Kit, 10-Tool Cordless Powe...

\$59900

Eligible for FREE Shipping & FREE Returns

Only 3 left. Order now.

Style: 10-Tool Combo Kit Only



1



Delete

Save for later

Compare with similar items



DEWALT 20V MAX XR Hammer Drill, Brushless, 3-Speed, Tool Only (DC...

\$195<sup>02</sup>

Business Price \*

In Stock

Shipped from: CPO Outlets

**Style:** Hammer Drill Only













Search Amazon Business





# Proceed to checkout (7 items)



**Business Price** 

In Stock

Shipped from: CPO Outlets

Style: Hammer Drill Only



1

+

Delete

Save for later

Compare with similar items



DEWALT 20V MAX XR Impact Wrench Combo Kit, 1/2-Inch & 3/...

\$**529**00

Business Price \*

Eligible for FREE Shipping & FREE Returns

Only 2 left. Order now.

\_

2

+

Delete

Save for later

Compare with similar items

# Returns are easy

Returns until January 31 on millions of eligible items





Don't forget to checkout with Pay by Invoice - with no interest or fees.











Q Search Amazon Business







Deliver to City - Paonia 81428

# Subtotal \$3,383<sup>57</sup>

Part of your order qualifies for FREE Shipping. Choose this option at checkout. See details

# Proceed to checkout (7 items)

Send as a gift. Include custom message



Durham 1060M-50 Flammable Storage, 60 Gallon, Manual, Yellow

\$1,234<sup>55</sup>

Business Price \*

Eligible for FREE Shipping

Usually ships w