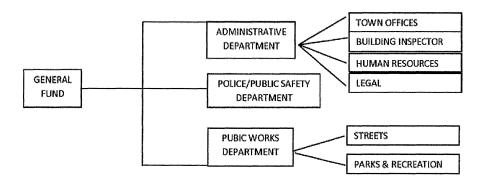

ual Budget is an operational and financial plan designed to account for the provision of a number of services to the community and provide accountability for the appropriation of taxpayer funds. The focus of the budget is on programs and services provided by the Town.

The Annual Budget is broken down by fund and within each fund by functional area (department) and/or program. Departments include broad categories such as Administrative. Programs describe a specific area of the Department such as Building Inspector.

Each FUND contains a summary of all fund expenditures, each DEPARTMENT contains a summary of the program expenditures and each PROGRAM contains a summary of the program expenses, a narrative on the purpose of the program, goal and objectives, and line item budget information.



### **FUND TYPES**

### Governmental Funds

General Fund: The General Fund is the Town's major operating fund. All revenues, by law or administrative control, that are not in otherwise designated funds are deposited in the General Fund. The General Fund is used to provide for Administration, Community Development, General Government, Public Safety, and Parks and Recreation services. The primary source of revenue for the General Fund is taxes.

Space to Create Fund: The Space to Create Fund is used to account for monies received by the Town from Grants specifically designated for the Space to Create Campaign. As of 2022, this fund has been closed.

Conservation Trust Fund: The Conservation Trust Fund is used to account for monies received by the Town from lottery proceeds. These funds are